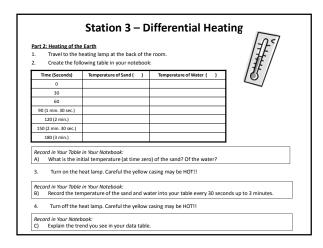

## Station 2 - Sunlight Investigation

"I am the sheet of paper. Do not write or draw on me!" ©

Station 5 - Sunlight Investigation

"I am the sheet of paper. Do not write or draw on me!" 

O

|                      | eating lamp at the back of th<br>owing table in your notebook |                                   | <i> #</i> €/         |
|----------------------|---------------------------------------------------------------|-----------------------------------|----------------------|
| Time (Seconds)       | Temperature of Sand ( )                                       | Temperature of Water ( )          | 7 <i>  18  </i>      |
| 0                    |                                                               |                                   |                      |
| 30                   |                                                               |                                   |                      |
| 60                   |                                                               |                                   | 1                    |
| 90 (1 min. 30 sec.)  |                                                               |                                   | 1                    |
| 120 (2 min.)         |                                                               |                                   |                      |
| 150 (2 min. 30 sec.) |                                                               |                                   | 1                    |
| 180 (3 min.)         |                                                               |                                   |                      |
|                      |                                                               | o) of the sand? Of the water?     |                      |
| Record in Your Table |                                                               | ater into your table every 30 sec | ands up to 3 minutes |