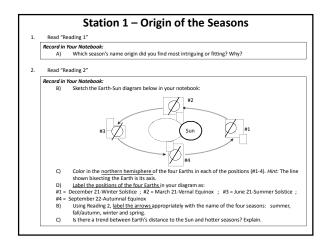

#### **Explore the Seasons Lab**

#### Today's Main Idea

 Heat energy received on the Earth is dependent on the angle in which the sunlight strikes the Earth.

## **Homework Question**

**2. Explore today's main idea with this question:**What would our seasons be like if Earth's axis were not tilted?

# Vocabulary

- Precession
- Nutation

Helpful Textbook Pages: 373, 783, dictionary





## Station 2 - Sunlight Investigation

"I am the sheet of paper. Do not write or draw on me!" ©







Station 5 - Sunlight Investigation

"I am the sheet of paper. Do not write or draw on me!" 

O

|                      | eating lamp at the back of th<br>owing table in your notebook |                                   | <i> #</i> €/         |
|----------------------|---------------------------------------------------------------|-----------------------------------|----------------------|
| Time (Seconds)       | Temperature of Sand ( )                                       | Temperature of Water ( )          | 7 <i>  18  </i>      |
| 0                    |                                                               |                                   |                      |
| 30