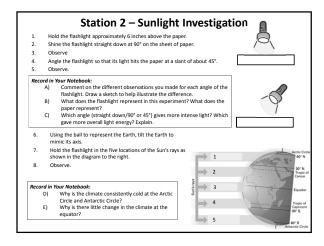

## Station 2 - Sunlight Investigation

"I am the sheet of paper. Do not write or draw on me!" ©

Station 5 - Sunlight Investigation

"I am the sheet of paper. Do not write or draw on me!" 

O

|                      | eating lamp at the back of th<br>owing table in your notebook |                                   | <i> #</i> €/         |
|----------------------|---------------------------------------------------------------|-----------------------------------|----------------------|
| Time (Seconds)       | Temperature of Sand ( )                                       | Temperature of Water ( )          | 7 <i>  18  </i>      |
| 0                    |                                                               |                                   |                      |
| 30                   |                                                               |                                   |                      |
| 60                   |                                                               |                                   | 1                    |
| 90 (1 min. 30 sec.)  |                                                               |                                   | 1                    |
| 120 (2 min.)         |                                                               |                                   |                      |
| 150 (2 min. 30 sec.) |                                                               |                                   | 1                    |
| 180 (3 min.)         |                                                               |                                   |                      |
|                      |                                                               | o) of the sand? Of the water?     |                      |
| Record in Your Table |                                                               | ater into your table every 30 sec | ands up to 3 minutes |