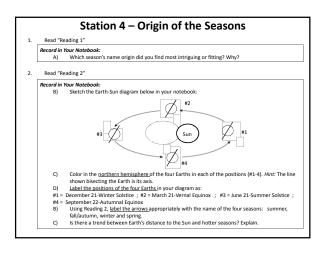

#### **Explore the Seasons Lab**

#### Today's Main Idea

 Heat energy received on the Earth is dependent on the angle in which the sunlight strikes the Earth.

## **Homework Question**

**2. Explore today's main idea with this question:**What would our seasons be like if Earth's axis were not tilted?

# Vocabulary

- Precession
- Nutation

Helpful Textbook Pages: 373, 783, dictionary





## Station 2 - Sunlight Investigation

"I am the sheet of paper. Do not write or draw on me!" ©







Station 5 - Sunlight Investigation

"I am the sheet of paper. Do not write or draw on me!" 

O

|                      | eating lamp at the back of th<br>owing table in your notebook |                                   | <i> #</i> €/         |
|----------------------|---------------------------------------------------------------|-----------------------------------|----------------------|
| Time (Seconds)       | Temperature of Sand ( )                                       | Temperature of Water ( )          | 7 <i>  18  </i>      |
| 0                    |                                                               |                                   |                      |
| 30                   |                                                               |