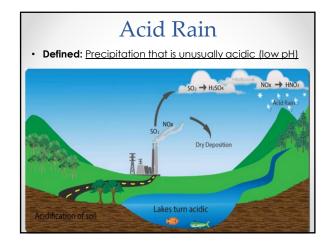

| Sulfur Dioxide (SO <sub>2</sub> )                                            |                                                                              |                                                                                             |
|------------------------------------------------------------------------------|------------------------------------------------------------------------------|---------------------------------------------------------------------------------------------|
| Air                                                                          | Major Sources                                                                | Environmental/Health                                                                        |
| Pollutant                                                                    |                                                                              | Effects                                                                                     |
| Sulfur<br>Dioxide<br>(SO <sub>2</sub> )                                      | Industry that make paper or<br>fuel; Combustion (burning) of<br>fossil fuels | Precursor to acid rain, which<br>damages lakes, rivers, trees;<br>damage to cultural relics |
| Sulfur dioxide emissions from coal-fired power plants                        |                                                                              |                                                                                             |
| Good News!<br>Decreasing levels in<br>states near Western<br>North Carolina! |                                                                              |                                                                                             |
| La sufur Dioxide<br>Emissions from                                           |                                                                              |                                                                                             |
| • 0.00 925 1020 1989 1020 1020 1020                                          |                                                                              |                                                                                             |