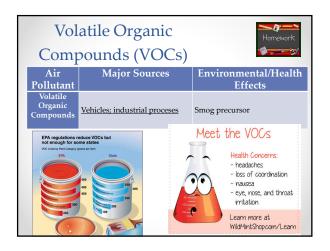

| Sulfur Dioxide (SO <sub>2</sub> )                                            |                                                                              |                                                                                             |
|------------------------------------------------------------------------------|------------------------------------------------------------------------------|---------------------------------------------------------------------------------------------|
| Air                                                                          | Major Sources                                                                | Environmental/Health                                                                        |
| Pollutant                                                                    |                                                                              | Effects                                                                                     |
| Sulfur<br>Dioxide<br>(SO <sub>2</sub> )                                      | Industry that make paper or<br>fuel; Combustion (burning) of<br>fossil fuels | Precursor to acid rain, which<br>damages lakes, rivers, trees;<br>damage to cultural relics |
| Sulfur dioxide emissions from coal-fired power plants                        |                                                                              |                                                                                             |
| Good News!<br>Decreasing levels in<br>states near Western<br>North Carolina! |                                                                              |                                                                                             |
| La sufur Dioxide<br>Emissions from                                           |                                                                              |                                                                                             |
| • 0.00 925 1020 1989 1020 1020 1020                                          |                                                                              |                                                                                             |