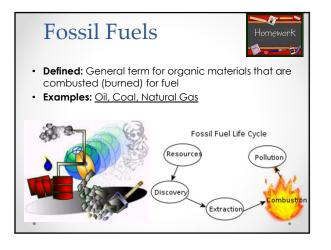

## Air Pollution

- <u>1. One thing I found interesting</u>
- <u>2. Two things I learned</u>