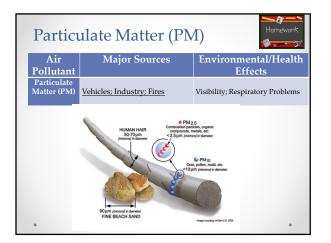

|
| Good News!<br>Decreasing levels in<br>states near Western<br>North Carolina! |                                                                              |                                                                                             |
| La sufur Dioxide<br>Emissions from                                           |                                                                              |                                                                                             |
| • 0.00 925 1020 1989 1020 1020 1020                                          |                                                                              |                                                                                             |

































## The Right to Breathe

- <u>https://www.youtube.com/watch?v=B1M894GH4q4</u>
- In your notebook:

## Air Pollution

- <u>1. One thing I found interesting</u>
- <u>2. Two things I learned</u>