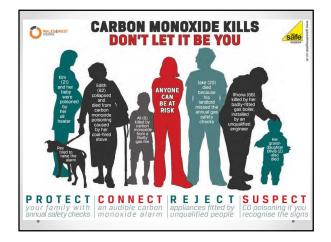

|
| Good News!<br>Decreasing levels in<br>states near Western<br>North Carolina! |                                                                              |                                                                                             |
| La sufur Dioxide<br>Emissions from                                           |                                                                              |                                                                                             |
| • 0.00 925 1020 1989 1020 1020 1020                                          |                                                                              |                                                                                             |

































## The Right to Breathe

- <u>https://www.youtube.com/watch?v=B1M894GH4q4</u>
- In your notebook:

## Air Pollution

- <u>1. One thing I found interesting</u>
- <u>2. Two things I learned</u>