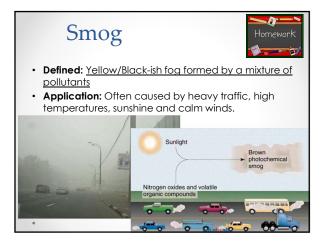

| Sulfur Dioxide (SO <sub>2</sub> )                                            |                                                                              |                                                                                             |
|------------------------------------------------------------------------------|------------------------------------------------------------------------------|---------------------------------------------------------------------------------------------|
| Air                                                                          | Major Sources                                                                | Environmental/Health                                                                        |
| Pollutant                                                                    |                                                                              | Effects                                                                                     |
| Sulfur<br>Dioxide<br>(SO <sub>2</sub> )                                      | Industry that make paper or<br>fuel; Combustion (burning) of<br>fossil fuels | Precursor to acid rain, which<br>damages lakes, rivers, trees;<br>damage to cultural relics |
| Sulfur dioxide emissions from coal-fired power plants                        |                                                                              |                                                                                             |
| Good News!<br>Decreasing levels in<br>states near Western<br>North Carolina! |                                                                              |                                                                                             |
| La sufur Dioxide<br>Emissions from                                           |                                                                              |                                                                                             |
| • 0.00 925 1020 1989 1020 1020 1020                                          |                                                                              |                                                                                             |