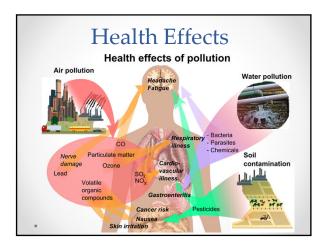

| Sulfur Dioxide (SO <sub>2</sub> )                                            |                                                                              |                                                                                             |
|------------------------------------------------------------------------------|------------------------------------------------------------------------------|---------------------------------------------------------------------------------------------|
| Air                                                                          | Major Sources                                                                | Environmental/Health                                                                        |
| Pollutant                                                                    |                                                                              | Effects                                                                                     |
| Sulfur<br>Dioxide<br>(SO <sub>2</sub> )                                      | Industry that make paper or<br>fuel; Combustion (burning) of<br>fossil fuels | Precursor to acid rain, which<br>damages lakes, rivers, trees;<br>damage to cultural relics |
| Sulfur dioxide emissions from coal-fired power plants                        |                                                                              |                                                                                             |
| Good News!<br>Decreasing levels in<br>states near Western<br>North Carolina! |                                                                              |                                                                                             |
| La sufur Dioxide<br>Emissions from                                           |                                                                              |                                                                                             |
| • 0.00 925 1020 1989 1020 1020 1020                                          |                                                                              |                                                                                             |