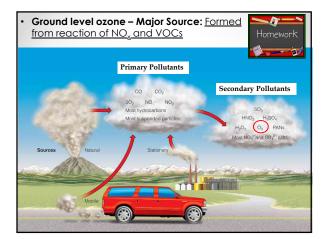

| Sulfur Dioxide (SO <sub>2</sub> )                                            |                                                                              |                                                                                             |
|------------------------------------------------------------------------------|------------------------------------------------------------------------------|---------------------------------------------------------------------------------------------|
| Air                                                                          | Major Sources                                                                | Environmental/Health                                                                        |
| Pollutant                                                                    |                                                                              | Effects                                                                                     |
| Sulfur<br>Dioxide<br>(SO <sub>2</sub> )                                      | Industry that make paper or<br>fuel; Combustion (burning) of<br>fossil fuels | Precursor to acid rain, which<br>damages lakes, rivers, trees;<br>damage to cultural relics |
| Sulfur dioxide emissions from coal-fired power plants                        |                                                                              |                                                                                             |
| Good News!<br>Decreasing levels in<br>states near Western<br>North Carolina! |                                                                              |                                                                                             |
| La sufur Dioxide<br>Emissions from                                           |                                                                              |                                                                                             |
| • 0.00 925 1020 1989 1020 1020 1020                                          |                                                                              |                                                                                             |