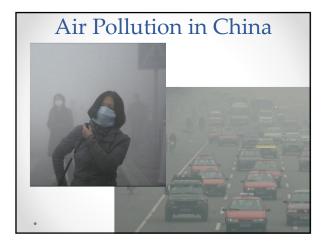

## The Right to Breathe

- <u>https://www.youtube.com/watch?v=B1M894GH4q4</u>
- In your notebook: