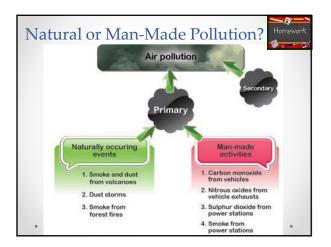

| Sulfur Dioxide (SO <sub>2</sub> )                                            |                                                                              |                                                                                             |
|------------------------------------------------------------------------------|------------------------------------------------------------------------------|---------------------------------------------------------------------------------------------|
| Air                                                                          | Major Sources                                                                | Environmental/Health                                                                        |
| Pollutant                                                                    |                                                                              | Effects                                                                                     |
| Sulfur<br>Dioxide<br>(SO <sub>2</sub> )                                      | Industry that make paper or<br>fuel; Combustion (burning) of<br>fossil fuels | Precursor to acid rain, which<br>damages lakes, rivers, trees;<br>damage to cultural relics |
| Sulfur dioxide emissions from coal-fired power plants                        |                                                                              |                                                                                             |
| Good News!<br>Decreasing levels in<br>states near Western<br>North Carolina! |                                                                              |                                                                                             |
| La sufur Dioxide<br>Emissions from                                           |                                                                              |                                                                                             |
| • 0.00 925 1020 1989 1020 1020 1020                                          |                                                                              |                                                                                             |