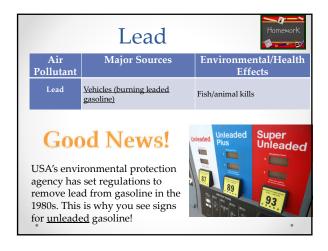

| Sulfur Dioxide (SO <sub>2</sub> )                                            |                                                                              |                                                                                             |
|------------------------------------------------------------------------------|------------------------------------------------------------------------------|---------------------------------------------------------------------------------------------|
| Air                                                                          | Major Sources                                                                | Environmental/Health                                                                        |
| Pollutant                                                                    |                                                                              | Effects                                                                                     |
| Sulfur<br>Dioxide<br>(SO <sub>2</sub> )                                      | Industry that make paper or<br>fuel; Combustion (burning) of<br>fossil fuels | Precursor to acid rain, which<br>damages lakes, rivers, trees;<br>damage to cultural relics |
| Sulfur dioxide emissions from coal-fired power plants                        |                                                                              |                                                                                             |
| Good News!<br>Decreasing levels in<br>states near Western<br>North Carolina! |                                                                              |                                                                                             |
| La sufur Dioxide<br>Emissions from                                           |                                                                              |                                                                                             |
| • 0.00 925 1020 1989 1020 1020 1020                                          |                                                                              |                                                                                             |