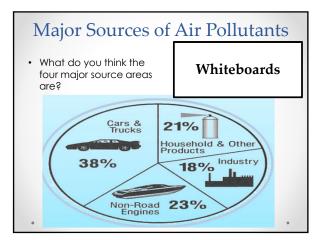

## Air Pollution

- <u>1. One thing I found interesting</u>
- <u>2. Two things I learned</u>